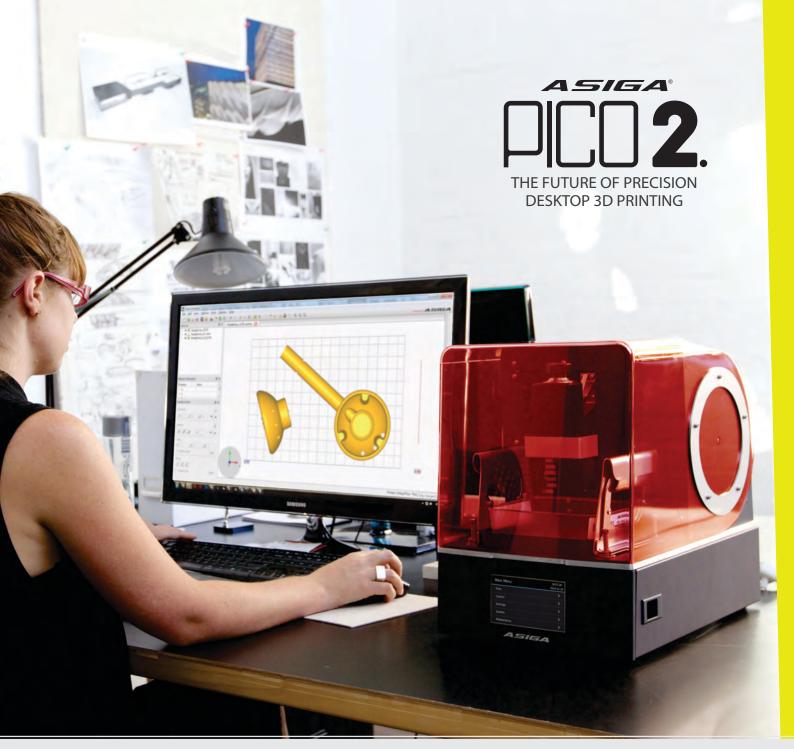

SAS<sup>®</sup> Technol al supports, maximum

Internal Radio automatic LED powe

Touch Screen Display for greater user convenience

ASIGA

The PICO 2 is the world's most advanced 3D printer for precision direct manufacturing applications. Based on Asiga's proven SAS<sup>-</sup> technology, the PICO 2 is ideal for direct manufacturing applications where precision, speed and reliability are essential. The open material system allows unrestricted choice in advanced materials from Asiga and third-party suppliers making it the ideal choice for professional applications including jewelry manufacturing, dental restorations and hearing-aid production.

With WiFi and Ethernet connectivity, precision all-glass custom optics, 405nm and 385nm UV-LED options, the PICO 2 delivers unprecedented performance and flexibility at an affordable price.

High Power UV LED for long term reliability