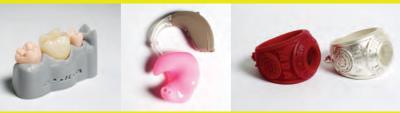

SAS<sup>®</sup> Technol al supports, maximum

Internal Radio automatic LED powe

Touch Screen Display for greater user convenience

ASIGA

The PICO 2 is the world's most advanced 3D printer for precision direct manufacturing applications. Based on Asiga's proven SAS<sup>-</sup> technology, the PICO 2 is ideal for direct manufacturing applications where precision, speed and reliability are essential. The open material system allows unrestricted choice in advanced materials from Asiga and third-party suppliers making it the ideal choice for professional applications including jewelry manufacturing, dental restorations and hearing-aid production.